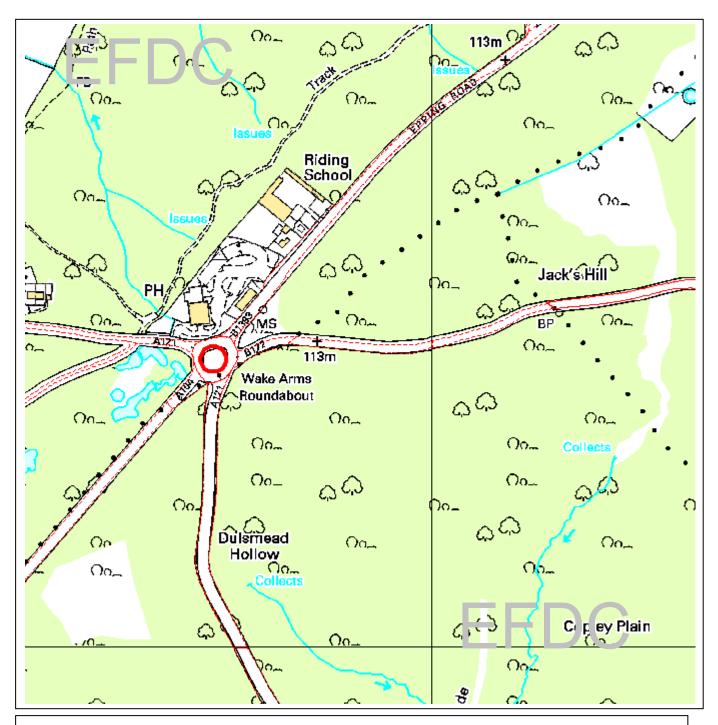

EFDC licence No.100018534

| Agenda Item<br>Number: | 8                                                           |
|------------------------|-------------------------------------------------------------|
| Application Number:    | EPF/2432/08                                                 |
| Site Name:             | Roundabout, Epping New Road,<br>Woodridden Hill (Wake Arms) |
| Scale of Plot:         | 1/5000                                                      |